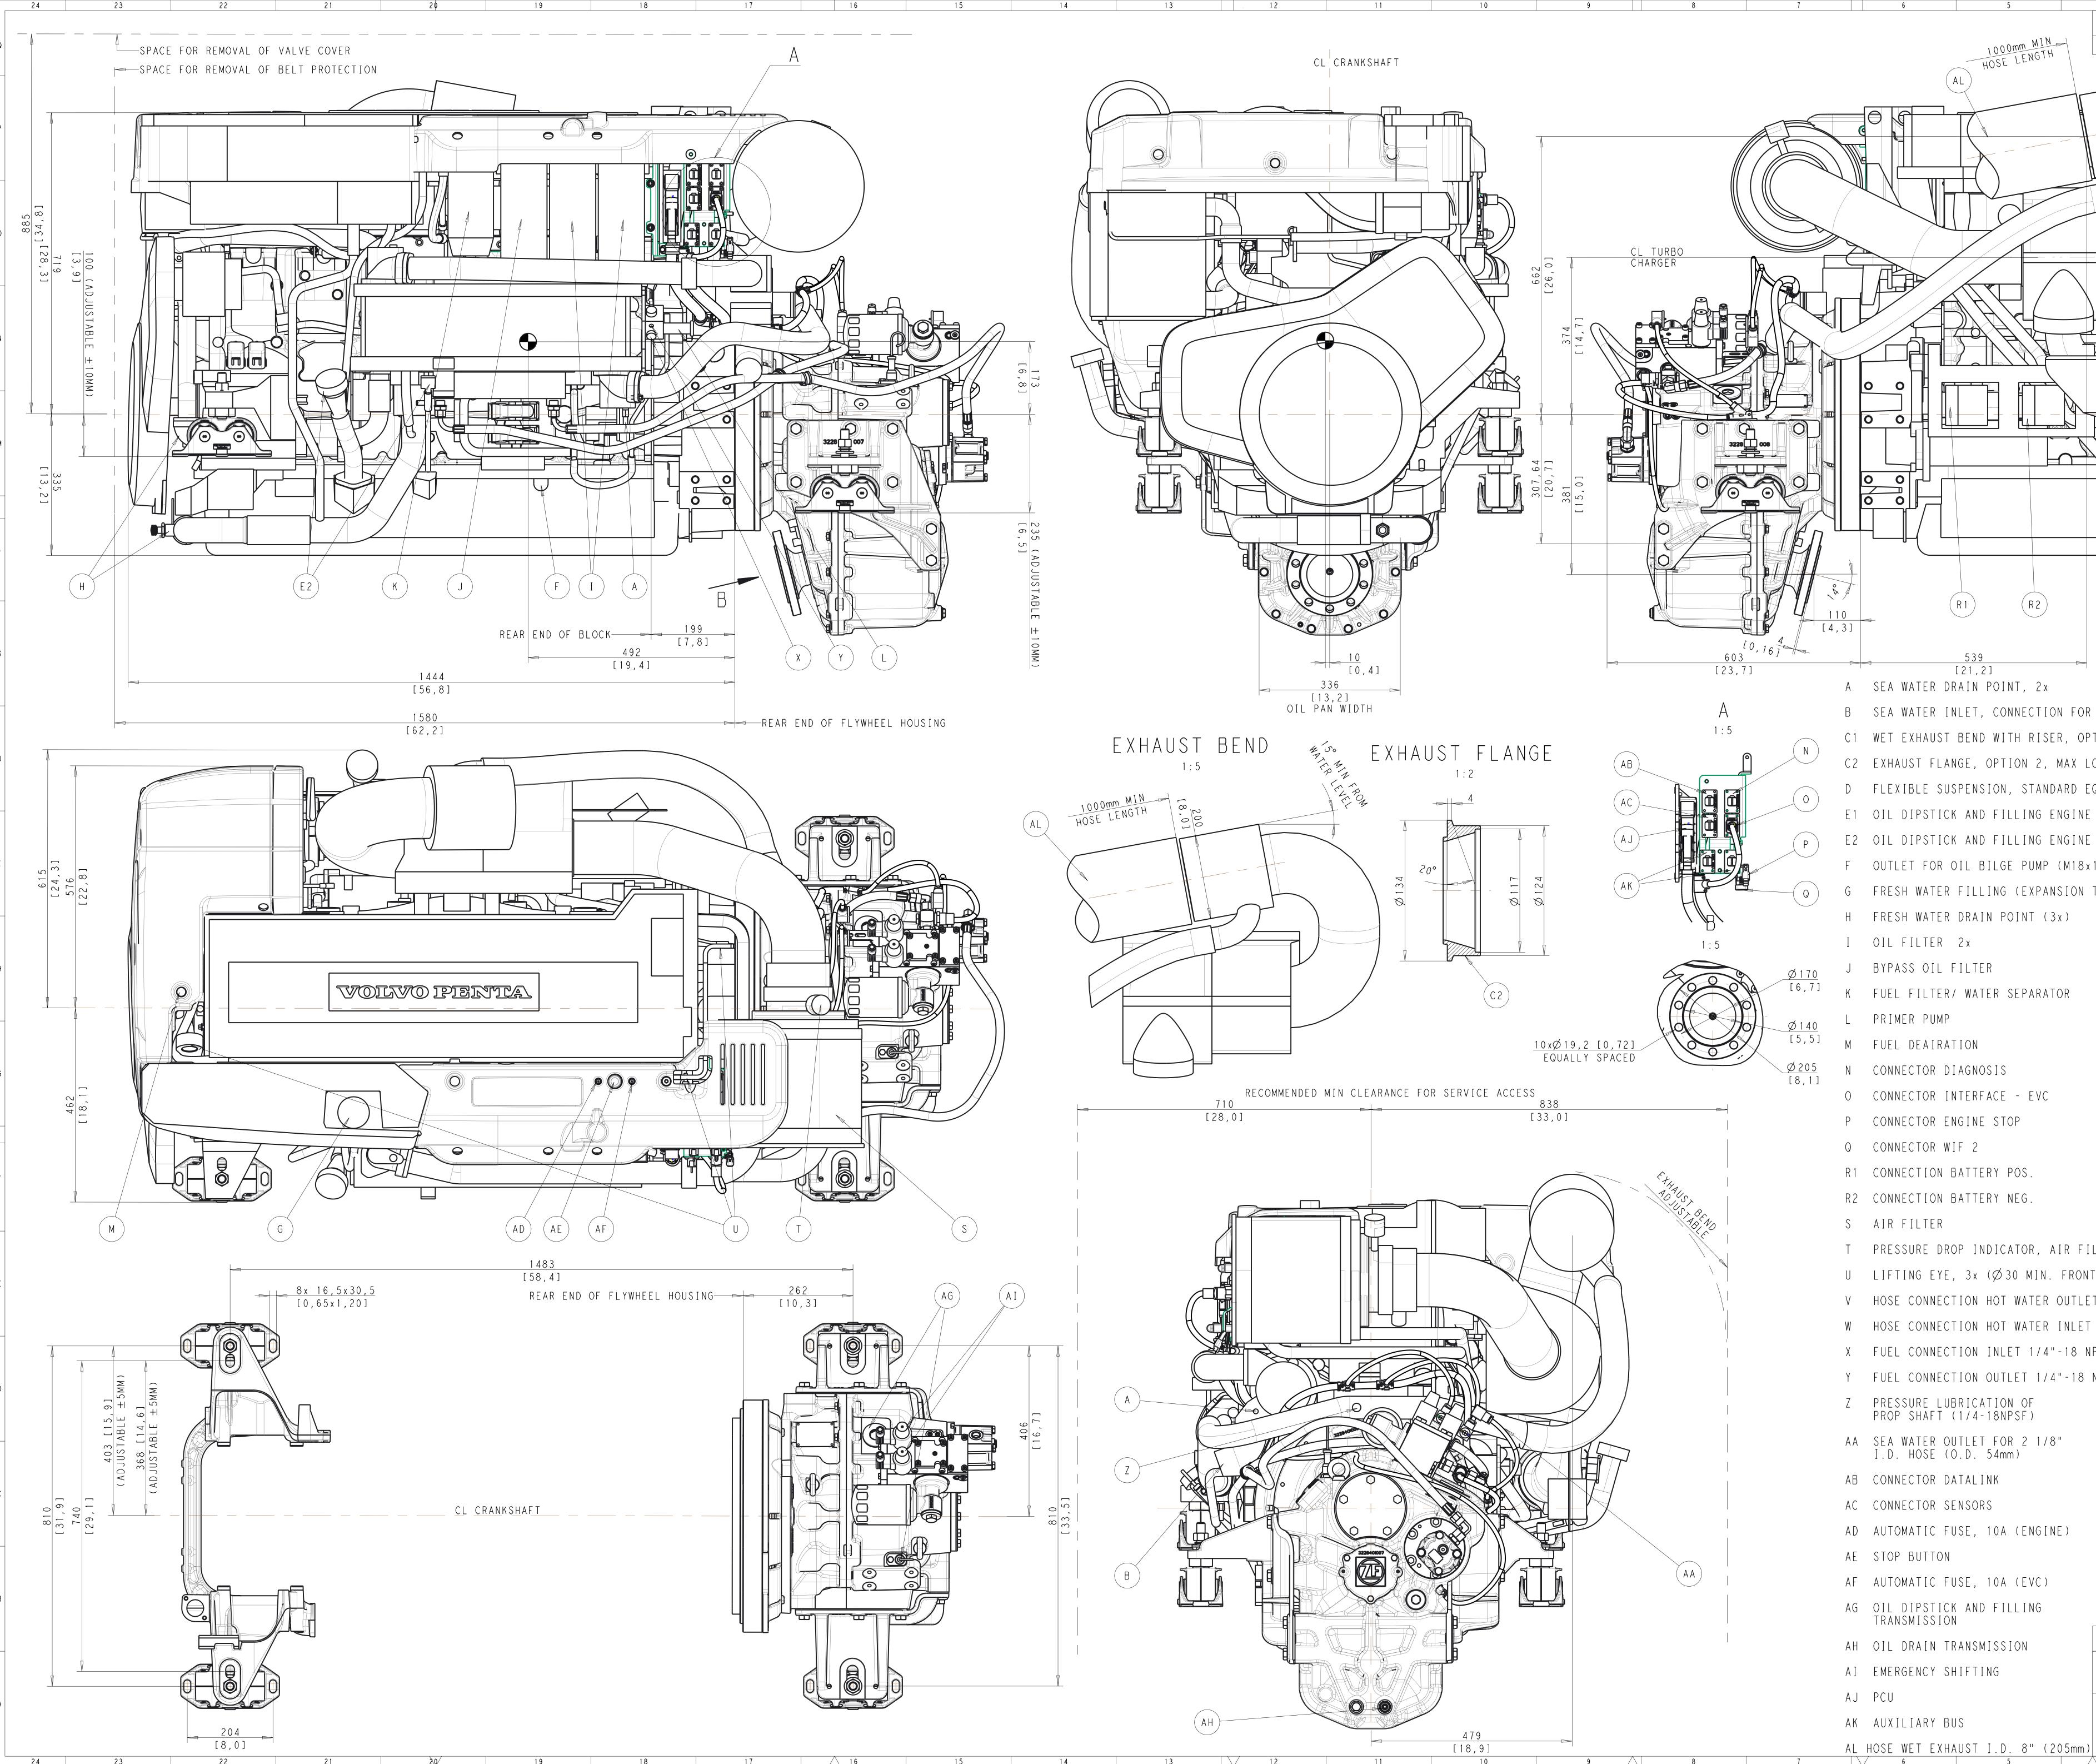

/ 16

| 5                                                                                 | 4<br>Engineering Releas<br>Notice (ERN)                                          | A=Added W=Was                                                                                                                                                                                              | P/A: .<br>D: 2 .                                                        | 2<br>Modified:<br>4 Modified: NO                                                                                                       | Document release<br>RELEA |                             |
|-----------------------------------------------------------------------------------|----------------------------------------------------------------------------------|------------------------------------------------------------------------------------------------------------------------------------------------------------------------------------------------------------|-------------------------------------------------------------------------|----------------------------------------------------------------------------------------------------------------------------------------|---------------------------|-----------------------------|
| DOOMM MIN<br>SE LENGTH                                                            | C 1                                                                              | D=Deleted                                                                                                                                                                                                  | <i>v. L</i> .                                                           |                                                                                                                                        |                           | Modification count          |
|                                                                                   |                                                                                  |                                                                                                                                                                                                            |                                                                         |                                                                                                                                        |                           |                             |
|                                                                                   |                                                                                  |                                                                                                                                                                                                            | Å                                                                       |                                                                                                                                        |                           | 0                           |
|                                                                                   |                                                                                  |                                                                                                                                                                                                            |                                                                         |                                                                                                                                        | /                         | 7                           |
|                                                                                   |                                                                                  |                                                                                                                                                                                                            |                                                                         |                                                                                                                                        |                           |                             |
|                                                                                   |                                                                                  |                                                                                                                                                                                                            |                                                                         |                                                                                                                                        |                           |                             |
|                                                                                   |                                                                                  |                                                                                                                                                                                                            |                                                                         |                                                                                                                                        |                           |                             |
| R2                                                                                | H                                                                                | E 1                                                                                                                                                                                                        | V                                                                       | W                                                                                                                                      |                           |                             |
| DINT, 2x<br>CONNECTION FOR<br>WITH RISER, OF<br>PTION 2, MAX L<br>DN, STANDARD E  | PTION 1<br>OAD 9KG<br>QUIPMENT                                                   |                                                                                                                                                                                                            |                                                                         |                                                                                                                                        |                           |                             |
| FILLING ENGINE<br>FILLING ENGINE<br>_GE PUMP (M18x<br>NG (EXPANSION<br>POINT (3x) | E PORT SI<br>(1,5)                                                               |                                                                                                                                                                                                            |                                                                         |                                                                                                                                        |                           | -                           |
| R SEPARATOR                                                                       |                                                                                  |                                                                                                                                                                                                            |                                                                         |                                                                                                                                        |                           | -                           |
| IS<br>CE - EVC<br>STOP                                                            |                                                                                  |                                                                                                                                                                                                            |                                                                         |                                                                                                                                        |                           | _                           |
| Y POS.<br>Y NEG.                                                                  |                                                                                  |                                                                                                                                                                                                            |                                                                         |                                                                                                                                        |                           | <                           |
| ICATOR, AIR FI<br>ダ30 MIN. FRON<br>OT WATER OUTLE<br>OT WATER INLET               | T EYE RE<br>T R1/2"<br>R1/2"                                                     | I.D. HOSE, OP                                                                                                                                                                                              |                                                                         |                                                                                                                                        |                           | -                           |
| NLET 1/4"-18 N<br>JTLET 1/4"-18<br>ION OF<br>3NPSF)<br>FOR 2 1/8"<br>4mm)         |                                                                                  |                                                                                                                                                                                                            |                                                                         |                                                                                                                                        |                           | -                           |
| A (ENGINE)                                                                        |                                                                                  |                                                                                                                                                                                                            |                                                                         |                                                                                                                                        |                           |                             |
| DA (ENGINE)<br>DA (EVC)<br>FILLING                                                |                                                                                  | DRY WE                                                                                                                                                                                                     | IGHT 176<br>IGHT 166<br>IONS IN                                         | 8KG (WITH OI<br>8KG (WITH OU<br>MILLIMETRE A<br>BOLS, DESIGNATIONS AND                                                                 | T OIL AND<br>ND INCHES    | WATER)                      |
| SSION<br>G                                                                        | without expressed<br>will be held liab<br>reserved in the e<br>model or ornament | ribution and utilization of this<br>mmunication of its contents to o<br>authorization is prohibited. Of<br>le for payment of damages. All r<br>vent of the grant of a patent, u<br>al design registration. | document<br>thers<br>fenders<br>ights D 1<br>tility R E<br>Docum<br>D I | BOLS, DESIGNATIONS AND<br>WING METHODS STD 101-(<br>GINE DIMENSI(<br>3B-B MP<br>VERSE GEAR Z<br>MENSION DRAW<br>domain:Document prefix | DNS<br>= 335 IV           | E .                         |
| .D. 8" (205mm)                                                                    |                                                                                  | <b>ENTA</b>                                                                                                                                                                                                | Docum                                                                   | ent No<br>2588398                                                                                                                      | Issue index               | Sheet No<br>1(1)<br>SIZE AO |