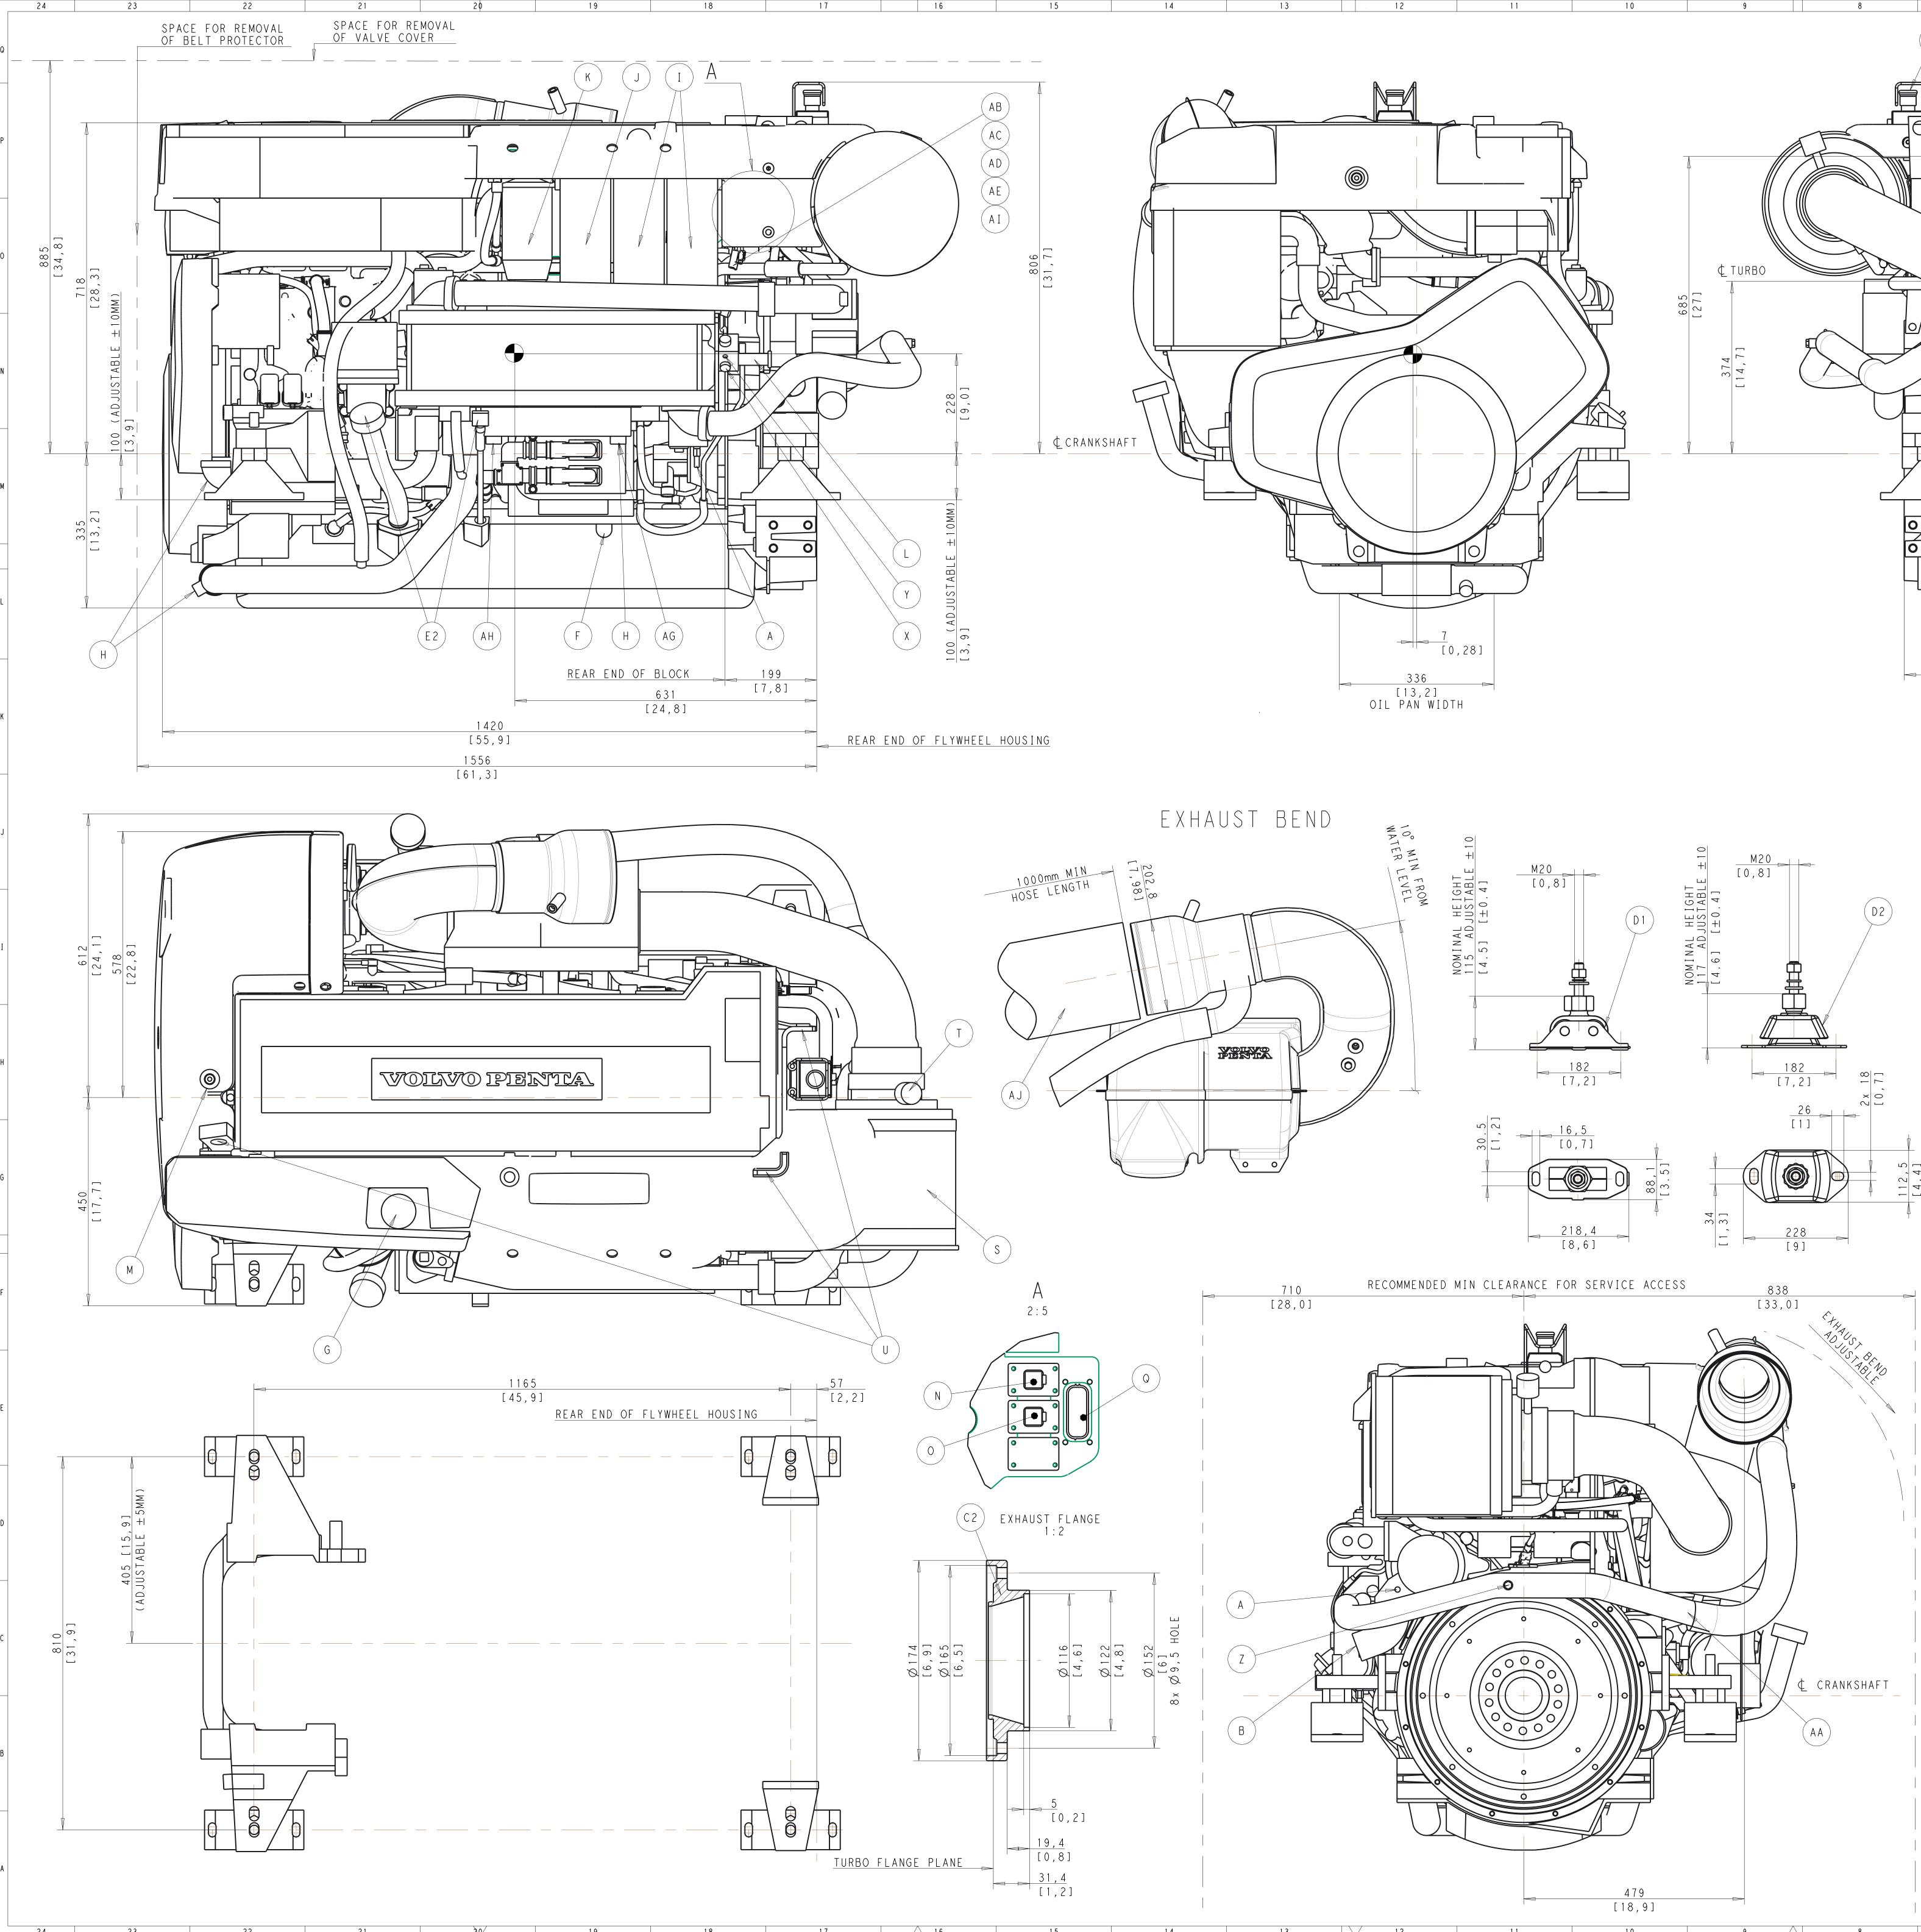

17  $\wedge$  16

[17,8] A SEA WATER DRAIN POINT, 2x B SEA WATER INLET, CONNECTION C1 WET EXHAUST BEND WITH RISEF C2 EXHAUST FLANGE, OPTION2, MA D1 FLEXIBLE SUSPENSION, STANDA D2 FLEXIBLE SUSPENSION, OPTION E1 OIL DIPSTICK AND FILLING E E2 OIL DIPSTICK AND FILLING E F OUTLET FOR OIL BILGE PUMP G FRESH WATER FILLING (EXPANS H FRESH WATER DRAIN POINT (4x I OIL FILTER 2x J BYPASS OIL FILTER K FUEL FILTER L PRIMER PUMP M FUEL DEAIRATION N CONNECTOR A O CONNECTOR B Q CONNECTION EVC (REVERSE GEA R1 CONNECTION BATTERY POS. R2 CONNECTION BATTERY NEG. S AIR FILTER T PRESSURE DROP INDICATOR, A U LIFTING EYE, 3x (∅30 MIN. V HOSE CONNECTION HOT WATER W HOSE CONNECTION HOT WATER X FUEL CONNECTION INLET 1/4" Y FUEL CONNECTION OUTLET 1/4 PRESSURE LUBRICATION OF PROP SHAFT (1/4-18NPSF) AA SEA WATER OUTLET FOR 2 1/8" I.D. HOSE (O.D. 54mm) AB EXTERNAL STOP CONNECTION AC CAN2 CONNECTION AD EASY LINK CONNECTION AE ALARM WATER IN FUEL CONNECT AF EMERGENSY STOP BUTTON AG OIL INLET ON OIL COOLER (IS AH OIL OUTLET ON OIL COOLER (]

| F          | 1000 mm MIN (C1)                                                                | Engineering Release Location Change description P/A:<br>Notice (ERN) A=Added W=Was D:<br>D=Deleted D:                                                                                                                                                                               | Modified:<br>6.5 Modified: NO                                             | Document release status RELEASED |           |
|------------|---------------------------------------------------------------------------------|-------------------------------------------------------------------------------------------------------------------------------------------------------------------------------------------------------------------------------------------------------------------------------------|---------------------------------------------------------------------------|----------------------------------|-----------|
|            | 1000mm MIN<br>HOSE LENGTH                                                       |                                                                                                                                                                                                                                                                                     |                                                                           | Date Modification co             | Q         |
|            | (AJ)                                                                            |                                                                                                                                                                                                                                                                                     |                                                                           |                                  |           |
|            |                                                                                 |                                                                                                                                                                                                                                                                                     |                                                                           |                                  | Р         |
|            |                                                                                 |                                                                                                                                                                                                                                                                                     |                                                                           |                                  |           |
|            |                                                                                 |                                                                                                                                                                                                                                                                                     |                                                                           |                                  |           |
|            |                                                                                 |                                                                                                                                                                                                                                                                                     | 0                                                                         |                                  | 0         |
|            |                                                                                 |                                                                                                                                                                                                                                                                                     |                                                                           |                                  |           |
|            |                                                                                 |                                                                                                                                                                                                                                                                                     |                                                                           |                                  |           |
|            |                                                                                 |                                                                                                                                                                                                                                                                                     |                                                                           |                                  |           |
|            |                                                                                 |                                                                                                                                                                                                                                                                                     |                                                                           |                                  | N         |
|            |                                                                                 |                                                                                                                                                                                                                                                                                     |                                                                           |                                  |           |
|            |                                                                                 |                                                                                                                                                                                                                                                                                     |                                                                           |                                  |           |
| Á          |                                                                                 |                                                                                                                                                                                                                                                                                     |                                                                           |                                  | м         |
|            |                                                                                 |                                                                                                                                                                                                                                                                                     |                                                                           |                                  |           |
| ⊒₽         |                                                                                 |                                                                                                                                                                                                                                                                                     |                                                                           |                                  |           |
|            |                                                                                 |                                                                                                                                                                                                                                                                                     |                                                                           |                                  |           |
|            |                                                                                 |                                                                                                                                                                                                                                                                                     |                                                                           |                                  |           |
| (R 1       | ) (R2) (H)                                                                      | (E1) $(V)$ $(W)$                                                                                                                                                                                                                                                                    |                                                                           |                                  |           |
|            | <u>    453</u><br>[ 17,8]                                                       |                                                                                                                                                                                                                                                                                     |                                                                           |                                  |           |
| А          | SEA WATER DRAIN POINT, 2x                                                       |                                                                                                                                                                                                                                                                                     |                                                                           |                                  | к         |
| В          | SEA WATER INLET, CONNECTION FOR 63 mm                                           | (2 1/2") I.D. HOSE                                                                                                                                                                                                                                                                  |                                                                           |                                  |           |
|            | WET EXHAUST BEND WITH RISER, OPTION1                                            |                                                                                                                                                                                                                                                                                     |                                                                           |                                  |           |
|            | EXHAUST FLANGE, OPTION2, MAX LOAD 9KG<br>FLEXIBLE SUSPENSION, STANDARD EQUIPMEN | т                                                                                                                                                                                                                                                                                   |                                                                           |                                  | J         |
|            | FLEXIBLE SUSPENSION, OPTIONAL EQUIPMEN                                          |                                                                                                                                                                                                                                                                                     |                                                                           |                                  |           |
|            | OIL DIPSTICK AND FILLING ENGINE STARBO                                          |                                                                                                                                                                                                                                                                                     |                                                                           |                                  |           |
| E 2        | OIL DIPSTICK AND FILLING ENGINE PORT S                                          | IDE ALTERNATIVE                                                                                                                                                                                                                                                                     |                                                                           |                                  |           |
| F          | OUTLET FOR OIL BILGE PUMP (M18x1,5)                                             |                                                                                                                                                                                                                                                                                     |                                                                           |                                  | I         |
| G          | FRESH WATER FILLING (EXPANSION TANK)                                            |                                                                                                                                                                                                                                                                                     |                                                                           |                                  |           |
| Η          | FRESH WATER DRAIN POINT (4x)                                                    |                                                                                                                                                                                                                                                                                     |                                                                           |                                  |           |
| Ι          | OIL FILTER 2x                                                                   |                                                                                                                                                                                                                                                                                     |                                                                           |                                  | н         |
| J<br>K     | BYPASS OIL FILTER<br>FUEL FILTER                                                |                                                                                                                                                                                                                                                                                     |                                                                           |                                  |           |
|            | PRIMER PUMP                                                                     |                                                                                                                                                                                                                                                                                     |                                                                           |                                  |           |
| M          | FUEL DEAIRATION                                                                 |                                                                                                                                                                                                                                                                                     |                                                                           |                                  |           |
| Ν          | CONNECTOR A                                                                     |                                                                                                                                                                                                                                                                                     |                                                                           |                                  | G         |
| 0          | CONNECTOR B                                                                     |                                                                                                                                                                                                                                                                                     |                                                                           |                                  |           |
| Q          | CONNECTION EVC (REVERSE GEAR)(32-POLE)                                          |                                                                                                                                                                                                                                                                                     |                                                                           |                                  |           |
|            | CONNECTION BATTERY POS.                                                         |                                                                                                                                                                                                                                                                                     |                                                                           |                                  | F         |
|            | CONNECTION BATTERY NEG.                                                         |                                                                                                                                                                                                                                                                                     |                                                                           |                                  |           |
| S<br>T     | AIR FILTER<br>PRESSURE DROP INDICATOR, AIR FILTER                               |                                                                                                                                                                                                                                                                                     |                                                                           |                                  |           |
|            | LIFTING EYE, $3x $ ( $\emptyset$ 30 MIN. FRONT EYE R                            | EMOVABLE)                                                                                                                                                                                                                                                                           |                                                                           |                                  | E         |
| V          | HOSE CONNECTION HOT WATER OUTLET R1/2"                                          |                                                                                                                                                                                                                                                                                     | JIPMENT                                                                   |                                  |           |
| W          | HOSE CONNECTION HOT WATER INLET R1/2"                                           | I.D. HOSE, OPTIONAL EQU                                                                                                                                                                                                                                                             | JIPMENT                                                                   |                                  |           |
| Х          | FUEL CONNECTION INLET 1/4"-18 NPTF                                              |                                                                                                                                                                                                                                                                                     |                                                                           |                                  |           |
| Y          | FUEL CONNECTION OUTLET 1/4"-18 NPTF                                             |                                                                                                                                                                                                                                                                                     |                                                                           |                                  | D         |
| Z          | PRESSURE LUBRICATION OF<br>PROP SHAFT (1/4-18NPSF)                              |                                                                                                                                                                                                                                                                                     |                                                                           |                                  |           |
| ΑA         | SEA WATER OUTLET FOR 2 1/8"<br>I.D. HOSE (O.D. 54mm)                            |                                                                                                                                                                                                                                                                                     |                                                                           |                                  |           |
| АB         | EXTERNAL STOP CONNECTION                                                        |                                                                                                                                                                                                                                                                                     |                                                                           |                                  | c         |
|            | CAN2 CONNECTION                                                                 |                                                                                                                                                                                                                                                                                     |                                                                           |                                  |           |
| АD         | EASY LINK CONNECTION                                                            | SCALE 1:5                                                                                                                                                                                                                                                                           |                                                                           |                                  |           |
| ΑE         | ALARM WATER IN FUEL CONNECTION                                                  |                                                                                                                                                                                                                                                                                     | 1510KG (WITH OIL<br>1410KG (WITH OUT                                      |                                  | <br> <br> |
| AF         | EMERGENSY STOP BUTTON                                                           | DIMENSIONS I                                                                                                                                                                                                                                                                        | IN MILLIMETRE AND                                                         |                                  |           |
| AG         | OIL INLET ON OIL COOLER (ISO-G 1/2)                                             | The copying, distribution and utilization of this document<br>as well as the communication of its contents to others                                                                                                                                                                | SYMBOLS, DESIGNATIONS AND<br>DRAWING METHODS STD 101-00<br>Document title |                                  | •)-<br>   |
| A H        | OIL OUTLET ON OIL COOLER (ISO-G 1/2)                                            | as well as the communication of its contents to others<br>without expressed authorization is prohibited. Offenders<br>will be held liable for payment of damages. All rights<br>reserved in the event of the grant of a patent, utility<br>model or ornamental design registration. | ENGINE DIMENSIO<br>D13B-D MP<br>BOBTAIL                                   |                                  |           |
| A I<br>A J | CONNECTION BATTERY BACK-UP<br>HOSE WET EXHAUST I.D. 8" (205mm)                  | VOLVO                                                                                                                                                                                                                                                                               | Document type<br>DIMENSION DRAWI<br>Owner domain:Document prefix          | NG                               | A         |
|            |                                                                                 | PENTA                                                                                                                                                                                                                                                                               | Document No<br>21474752                                                   | Issue index Sheet No.<br>1 (     | ° 01-6661 |
|            |                                                                                 | / \                                                                                                                                                                                                                                                                                 | 2                                                                         | 1 1 517                          | ZE AO     |