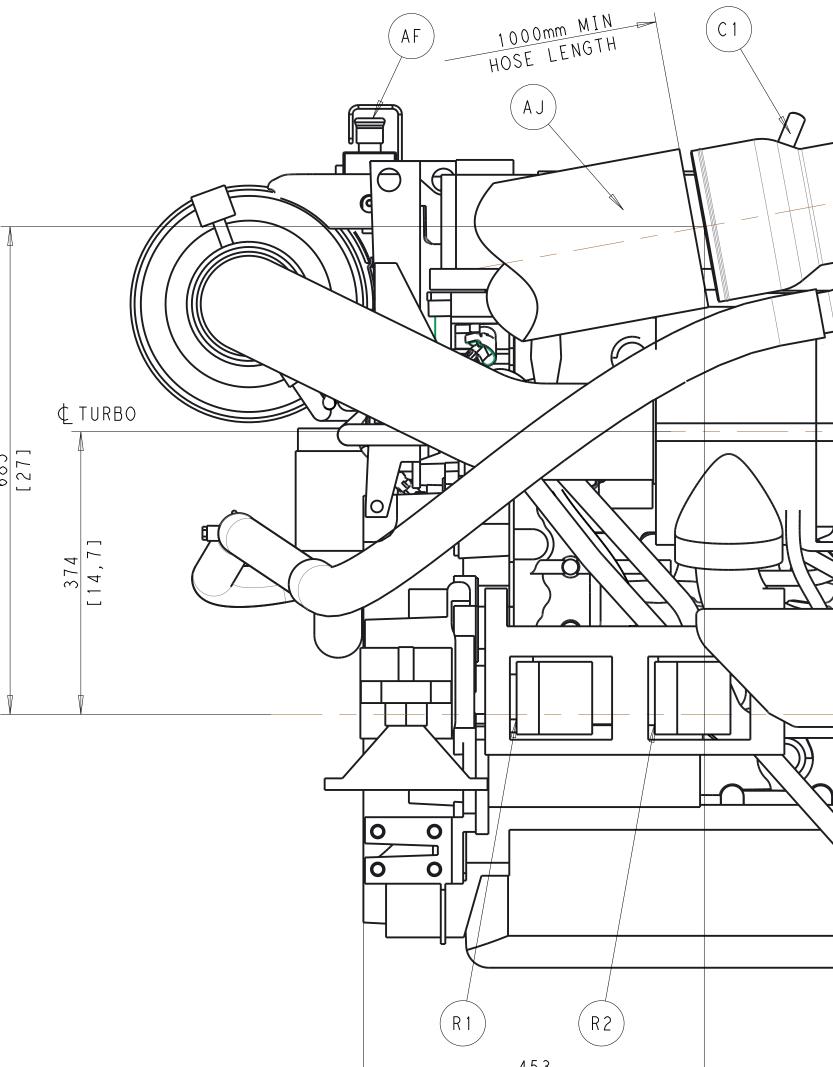

17  $\wedge$  16

[17,8] A SEA WATER DRAIN POINT, 2x B SEA WATER INLET, CONNECTION C1 WET EXHAUST BEND WITH RISEF C2 EXHAUST FLANGE, OPTION2, MA D1 FLEXIBLE SUSPENSION, STANDA D2 FLEXIBLE SUSPENSION, OPTION E1 OIL DIPSTICK AND FILLING E E2 OIL DIPSTICK AND FILLING E F OUTLET FOR OIL BILGE PUMP G FRESH WATER FILLING (EXPANS H FRESH WATER DRAIN POINT (4x I OIL FILTER 2x J BYPASS OIL FILTER K FUEL FILTER L PRIMER PUMP M FUEL DEAIRATION N CONNECTOR A O CONNECTOR B Q CONNECTION EVC (REVERSE GEA R1 CONNECTION BATTERY POS. R2 CONNECTION BATTERY NEG. S AIR FILTER T PRESSURE DROP INDICATOR, A U LIFTING EYE, 3x (∅30 MIN. V HOSE CONNECTION HOT WATER W HOSE CONNECTION HOT WATER X FUEL CONNECTION INLET 1/4" Y FUEL CONNECTION OUTLET 1/4 PRESSURE LUBRICATION OF PROP SHAFT (1/4-18NPSF) AA SEA WATER OUTLET FOR 2 1/8" I.D. HOSE (O.D. 54mm) AB EXTERNAL STOP CONNECTION AC CAN2 CONNECTION AD EASY LINK CONNECTION AE ALARM WATER IN FUEL CONNECT AF EMERGENSY STOP BUTTON AG OIL INLET ON OIL COOLER (IS AH OIL OUTLET ON OIL COOLER (]

| F          | 1000 mm MIN (C1)                                                                | Engineering Release Location Change description P/A:<br>Notice (ERN) A=Added W=Was D:<br>D=Deleted D:                                                                                                                                                                               | Modified:<br>6.5 Modified: NO                                             | Document release status RELEASED |           |
|------------|---------------------------------------------------------------------------------|-------------------------------------------------------------------------------------------------------------------------------------------------------------------------------------------------------------------------------------------------------------------------------------|---------------------------------------------------------------------------|----------------------------------|-----------|
|            | 1000mm MIN<br>HOSE LENGTH                                                       |                                                                                                                                                                                                                                                                                     |                                                                           | Date Modification co             | Q         |
|            | (AJ)                                                                            |                                                                                                                                                                                                                                                                                     |                                                                           |                                  |           |
|            |                                                                                 |                                                                                                                                                                                                                                                                                     |                                                                           |                                  | Р         |
|            |                                                                                 |                                                                                                                                                                                                                                                                                     |                                                                           |                                  |           |
|            |                                                                                 |                                                                                                                                                                                                                                                                                     |                                                                           |                                  |           |
|            |                                                                                 |                                                                                                                                                                                                                                                                                     | 0                                                                         |                                  | 0         |
|            |                                                                                 |                                                                                                                                                                                                                                                                                     |                                                                           |                                  |           |
|            |                                                                                 |                                                                                                                                                                                                                                                                                     |                                                                           |                                  |           |
|            |                                                                                 |                                                                                                                                                                                                                                                                                     |                                                                           |                                  |           |
|            |                                                                                 |                                                                                                                                                                                                                                                                                     |                                                                           |                                  | N         |
|            |                                                                                 |                                                                                                                                                                                                                                                                                     |                                                                           |                                  |           |
|            |                                                                                 |                                                                                                                                                                                                                                                                                     |                                                                           |                                  |           |
| Á          |                                                                                 |                                                                                                                                                                                                                                                                                     |                                                                           |                                  | м         |
|            |                                                                                 |                                                                                                                                                                                                                                                                                     |                                                                           |                                  |           |
| ⊒₽         |                                                                                 |                                                                                                                                                                                                                                                                                     |                                                                           |                                  |           |
|            |                                                                                 |                                                                                                                                                                                                                                                                                     |                                                                           |                                  |           |
|            |                                                                                 |                                                                                                                                                                                                                                                                                     |                                                                           |                                  |           |
| (R 1       | ) (R2) (H)                                                                      | (E1) $(V)$ $(W)$                                                                                                                                                                                                                                                                    |                                                                           |                                  |           |
|            | <u>    453</u><br>[ 17,8]                                                       |                                                                                                                                                                                                                                                                                     |                                                                           |                                  |           |
| А          | SEA WATER DRAIN POINT, 2x                                                       |                                                                                                                                                                                                                                                                                     |                                                                           |                                  | к         |
| В          | SEA WATER INLET, CONNECTION FOR 63 mm                                           | (2 1/2") I.D. HOSE                                                                                                                                                                                                                                                                  |                                                                           |                                  |           |
|            | WET EXHAUST BEND WITH RISER, OPTION1                                            |                                                                                                                                                                                                                                                                                     |                                                                           |                                  |           |
|            | EXHAUST FLANGE, OPTION2, MAX LOAD 9KG<br>FLEXIBLE SUSPENSION, STANDARD EQUIPMEN | т                                                                                                                                                                                                                                                                                   |                                                                           |                                  | J         |
|            | FLEXIBLE SUSPENSION, OPTIONAL EQUIPMEN                                          |                                                                                                                                                                                                                                                                                     |                                                                           |                                  |           |
|            | OIL DIPSTICK AND FILLING ENGINE STARBO                                          |                                                                                                                                                                                                                                                                                     |                                                                           |                                  |           |
| E 2        | OIL DIPSTICK AND FILLING ENGINE PORT S                                          | IDE ALTERNATIVE                                                                                                                                                                                                                                                                     |                                                                           |                                  |           |
| F          | OUTLET FOR OIL BILGE PUMP (M18x1,5)                                             |                                                                                                                                                                                                                                                                                     |                                                                           |                                  | I         |
| G          | FRESH WATER FILLING (EXPANSION TANK)                                            |                                                                                                                                                                                                                                                                                     |                                                                           |                                  |           |
| Η          | FRESH WATER DRAIN POINT (4x)                                                    |                                                                                                                                                                                                                                                                                     |                                                                           |                                  |           |
| Ι          | OIL FILTER 2x                                                                   |                                                                                                                                                                                                                                                                                     |                                                                           |                                  | н         |
| J<br>K     | BYPASS OIL FILTER<br>FUEL FILTER                                                |                                                                                                                                                                                                                                                                                     |                                                                           |                                  |           |
|            | PRIMER PUMP                                                                     |                                                                                                                                                                                                                                                                                     |                                                                           |                                  |           |
| M          | FUEL DEAIRATION                                                                 |                                                                                                                                                                                                                                                                                     |                                                                           |                                  |           |
| Ν          | CONNECTOR A                                                                     |                                                                                                                                                                                                                                                                                     |                                                                           |                                  | G         |
| 0          | CONNECTOR B                                                                     |                                                                                                                                                                                                                                                                                     |                                                                           |                                  |           |
| Q          | CONNECTION EVC (REVERSE GEAR)(32-POLE)                                          |                                                                                                                                                                                                                                                                                     |                                                                           |                                  |           |
|            | CONNECTION BATTERY POS.                                                         |                                                                                                                                                                                                                                                                                     |                                                                           |                                  | F         |
|            | CONNECTION BATTERY NEG.                                                         |                                                                                                                                                                                                                                                                                     |                                                                           |                                  |           |
| S<br>T     | AIR FILTER<br>PRESSURE DROP INDICATOR, AIR FILTER                               |                                                                                                                                                                                                                                                                                     |                                                                           |                                  |           |
|            | LIFTING EYE, $3x $ ( $\emptyset$ 30 MIN. FRONT EYE R                            | EMOVABLE)                                                                                                                                                                                                                                                                           |                                                                           |                                  | E         |
| V          | HOSE CONNECTION HOT WATER OUTLET R1/2"                                          |                                                                                                                                                                                                                                                                                     | JIPMENT                                                                   |                                  |           |
| W          | HOSE CONNECTION HOT WATER INLET R1/2"                                           | I.D. HOSE, OPTIONAL EQU                                                                                                                                                                                                                                                             | JIPMENT                                                                   |                                  |           |
| Х          | FUEL CONNECTION INLET 1/4"-18 NPTF                                              |                                                                                                                                                                                                                                                                                     |                                                                           |                                  |           |
| Y          | FUEL CONNECTION OUTLET 1/4"-18 NPTF                                             |                                                                                                                                                                                                                                                                                     |                                                                           |                                  | D         |
| Z          | PRESSURE LUBRICATION OF<br>PROP SHAFT (1/4-18NPSF)                              |                                                                                                                                                                                                                                                                                     |                                                                           |                                  |           |
| ΑA         | SEA WATER OUTLET FOR 2 1/8"<br>I.D. HOSE (O.D. 54mm)                            |                                                                                                                                                                                                                                                                                     |                                                                           |                                  |           |
| АB         | EXTERNAL STOP CONNECTION                                                        |                                                                                                                                                                                                                                                                                     |                                                                           |                                  | c         |
|            | CAN2 CONNECTION                                                                 |                                                                                                                                                                                                                                                                                     |                                                                           |                                  |           |
| АD         | EASY LINK CONNECTION                                                            | SCALE 1:5                                                                                                                                                                                                                                                                           |                                                                           |                                  |           |
| ΑE         | ALARM WATER IN FUEL CONNECTION                                                  |                                                                                                                                                                                                                                                                                     | 1510KG (WITH OIL<br>1410KG (WITH OUT                                      |                                  | <br> <br> |
| AF         | EMERGENSY STOP BUTTON                                                           | DIMENSIONS I                                                                                                                                                                                                                                                                        | IN MILLIMETRE AND                                                         |                                  |           |
| AG         | OIL INLET ON OIL COOLER (ISO-G 1/2)                                             | The copying, distribution and utilization of this document<br>as well as the communication of its contents to others                                                                                                                                                                | SYMBOLS, DESIGNATIONS AND<br>DRAWING METHODS STD 101-00<br>Document title |                                  | •)-<br>   |
| A H        | OIL OUTLET ON OIL COOLER (ISO-G 1/2)                                            | as well as the communication of its contents to others<br>without expressed authorization is prohibited. Offenders<br>will be held liable for payment of damages. All rights<br>reserved in the event of the grant of a patent, utility<br>model or ornamental design registration. | ENGINE DIMENSIO<br>D13B-D MP<br>BOBTAIL                                   |                                  |           |
| A I<br>A J | CONNECTION BATTERY BACK-UP<br>HOSE WET EXHAUST I.D. 8" (205mm)                  | VOLVO                                                                                                                                                                                                                                                                               | Document type<br>DIMENSION DRAWI<br>Owner domain:Document prefix          | NG                               | A         |
|            |                                                                                 | PENTA                                                                                                                                                                                                                                                                               | Document No<br>21474752                                                   | Issue index Sheet No.<br>1 (     | ° 01-6661 |
|            |                                                                                 | / \                                                                                                                                                                                                                                                                                 | 2                                                                         | 1 1 517                          | ZE AO     |